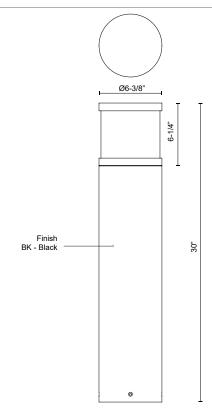

## CHADWORTH EB46430-UNV

**BOLLARDS** 

**PROJECT** 

Architecturally designed high-power LED exterior bollard fixture. This diecast powder-coated aluminum cylinder has a frosted polycarbonate diffuser that provides diffused omni directional light to the surrounding area. Available in three base sizes with interchangeable head options.

Black

**SPECIFICATION DETAILS** 

| Fixture Dimensions      | D6-3/8" x H30"                                             |
|-------------------------|------------------------------------------------------------|
| Light Source            | LED with DC Driver                                         |
| Wattage                 | 24W                                                        |
| Total Lumens            | 2500lm                                                     |
| <b>Delivered Lumens</b> | 1212lm                                                     |
| Voltage                 | 120-277V                                                   |
| Color Temperature       | 3000K                                                      |
| CRI (Ra)                | 80CRI                                                      |
| Optional Color Temps    | 2700K - 5000K Available, Minimum Order Quantities<br>Apply |
| LED Rated Life          | 50,000 hours                                               |
| Dimming                 | 100% - 10%, TRIAC or ELV Dimmer (Not Included)             |
| Diffuser Details        | Frosted PC                                                 |
| Location                | Wet                                                        |
| Illumination Direction  | Down                                                       |
| Paint Finish            | BK02                                                       |